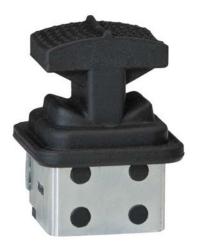

## **Single-axis controller** S9

The single-axis controller S9 is a hallsensor switching device designed for electrohydraulic applications.

Due to its small size, the S9 is particularly suitable for installation in our ball handles.

Due to its small size, the S9 is particularly suitable for installation in our ball handles. The single-axis controller is resistant to oil, maritime conditions e.g. offshore /vessels, UV radiation typically from the sun.