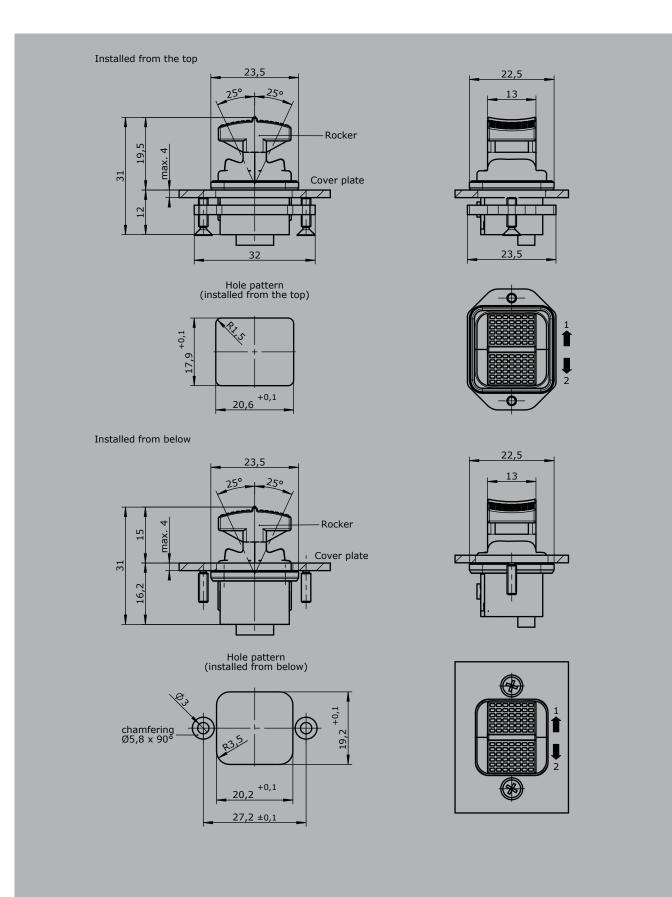

## Technical data

Mechanical life S9 5 million operating cycles

Operating force 1,6 to 3,5N Supply voltage 5V DC stabilized Operating temperature -40°C to +60°C

Degree of protection IP67

Basic unit

S9

Interface