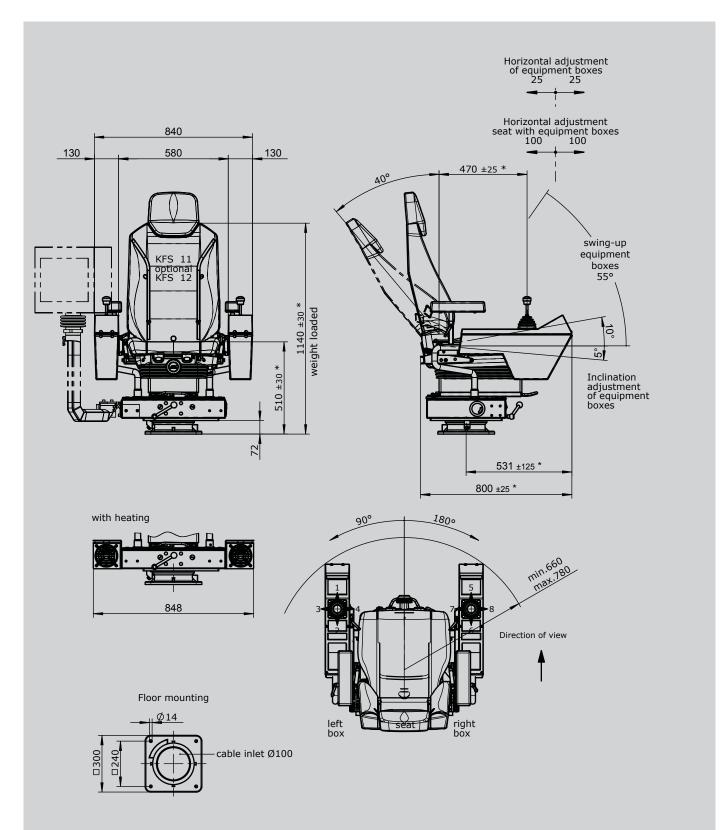

## Crane control unit KST 8 swiveling

The KST 8 is an ergonomically designed swiveling crane control chair which provides a high degree of comfort.

Equipment boxes:

The sheet steel equipment boxes are vertically and horizontally adjustable. The arrangement of the joysticks, indicators and control devices is customised according to customer specifications. Cabling is carried out through a cross-member in the traverse. (Terminal block)

#### Driver seat:

As standard the KST 8 is fitted with a KFS 11 seat. The seat itself is fitted with a hydraulic vibration absorption system complete with weight adjustment to ensure that the comfort level is fitted with armrests and a headrest. There is the option to have the seat covered with air-permeable artificial leather.

Cross member with swivel base:

The cover of the sheet steel cross-member including the driver's seat is forward foldable.

Thereby all wirings, terminals and bushings are easily accessible during commissioning and maintenance.

Swivel base has zero-clearance bearing and can be locked by a friction brake.

Surface treatment: Base coat and textured varnish Standard colour RAL 9011 black

|          |                                                    |            | Example | è    |      |   |        |   |     |   |       |   |    |   |   |
|----------|----------------------------------------------------|------------|---------|------|------|---|--------|---|-----|---|-------|---|----|---|---|
|          | K                                                  | ST 8 - 3   | - M1    | - F1 | - LK | / | KFS 11 | / | V64 | / | V64.1 | / | KL | / | Х |
|          |                                                    |            |         |      |      |   |        |   |     |   |       |   |    |   |   |
| Basic u  | unit                                               |            |         |      |      |   |        |   |     |   |       |   |    |   |   |
| KST 8    | With equipment boxes                               | -          |         |      |      |   |        |   |     |   |       |   |    |   |   |
| <b>D</b> |                                                    |            |         |      |      |   |        |   |     |   |       |   |    |   |   |
| Base ur  |                                                    | -          |         |      |      |   |        |   |     |   |       |   |    |   |   |
| 1        | Swiveling 180° left, 90° right with friction brake |            |         |      |      |   |        |   |     |   |       |   |    |   |   |
| 2        | Electric swiveling 180° left, 90° right            |            |         |      |      |   |        |   |     |   |       |   |    |   |   |
| 3        | Non swiveling                                      |            |         |      |      |   |        |   |     |   |       |   |    |   |   |
| 4        | Without base frame                                 |            |         |      |      |   |        |   |     |   |       |   |    |   |   |
| Attachr  | ments                                              |            |         |      |      |   |        |   |     |   |       |   |    |   |   |
| M1       | Monitor mounting with monitor housing              |            |         |      |      |   |        |   |     |   |       |   |    |   |   |
| M2       | Monitor mounting with monitor mounting bracket     | t          |         |      |      |   |        |   |     |   |       |   |    |   |   |
| M3       | Monitor mounting without monitor housing/-mou      | nting brad | ket     |      |      |   |        |   |     |   |       |   |    |   |   |
| F1       | Footrest KBF/433                                   |            |         |      |      |   |        |   |     |   |       |   |    |   |   |
| Н        | Heater 2x2kW with ventilator                       |            |         |      |      |   |        |   |     |   |       |   |    |   |   |
| LK       | Plate for horizontal manual adjustment of contro   | units +/-  | 250mm   |      |      |   |        |   |     |   |       |   |    |   |   |
|          |                                                    |            |         |      |      |   |        |   |     |   |       |   |    |   |   |
| Driver   | seat                                               |            |         |      |      |   |        |   |     |   |       |   |    |   |   |
| KFS 11*  | * (Included in the delivery!)                      |            |         |      |      |   |        |   |     |   |       |   |    |   |   |
| KFS 9*   |                                                    |            |         |      |      |   |        |   |     |   |       |   |    |   |   |
| KFS 10*  | *                                                  |            |         |      |      |   |        |   |     |   |       |   |    |   |   |
| VEC 12*  | *                                                  |            |         |      |      |   |        |   |     |   |       |   |    |   |   |
| KFS 12*  |                                                    |            |         |      |      |   |        |   |     |   |       |   |    |   |   |

## Crane control unit KST 8 swiveling

\* adjustable