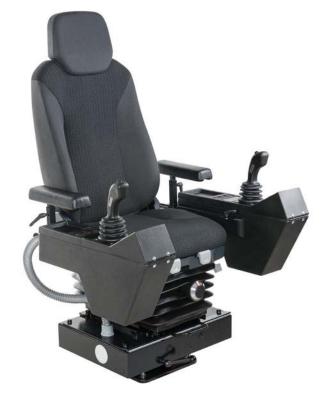

## Crane control unit KST 8 swiveling

The KST 8 is an ergonomically designed swiveling crane control chair which provides a high degree of comfort.

Equipment boxes:

The sheet steel equipment boxes are vertically and horizontally adjustable. The arrangement of the joysticks, indicators and control devices is customised according to customer specifications. Cabling is carried out through a cross-member in the traverse. (Terminal block)

#### Driver seat:

As standard the KST 8 is fitted with a KFS 11 seat. The seat itself is fitted with a hydraulic vibration absorption system complete with weight adjustment to ensure that the comfort level is fitted with armrests and a headrest. There is the option to have the seat covered with air-permeable artificial leather.

Cross member with swivel base:

The cover of the sheet steel cross-member including the driver's seat is forward foldable.

Thereby all wirings, terminals and bushings are easily accessible during commissioning and maintenance.

Swivel base has zero-clearance bearing and can be locked by a friction brake.

Surface treatment: Base coat and textured varnish Standard colour RAL 9011 black

|          |                                                    |            | Example | è    |      |   |        |   |     |   |       |   |    |   |   |
|----------|----------------------------------------------------|------------|---------|------|------|---|--------|---|-----|---|-------|---|----|---|---|
|          | K                                                  | ST 8 - 3   | - M1    | - F1 | - LK | / | KFS 11 | / | V64 | / | V64.1 | / | KL | / | Х |
|          |                                                    |            |         |      |      |   |        |   |     |   |       |   |    |   |   |
| Basic u  | unit                                               |            |         |      |      |   |        |   |     |   |       |   |    |   |   |
| KST 8    | With equipment boxes                               | -          |         |      |      |   |        |   |     |   |       |   |    |   |   |
| <b>D</b> |                                                    |            |         |      |      |   |        |   |     |   |       |   |    |   |   |
| Base ur  |                                                    | -          |         |      |      |   |        |   |     |   |       |   |    |   |   |
| 1        | Swiveling 180° left, 90° right with friction brake |            |         |      |      |   |        |   |     |   |       |   |    |   |   |
| 2        | Electric swiveling 180° left, 90° right            |            |         |      |      |   |        |   |     |   |       |   |    |   |   |
| 3        | Non swiveling                                      |            |         |      |      |   |        |   |     |   |       |   |    |   |   |
| 4        | Without base frame                                 |            |         |      |      |   |        |   |     |   |       |   |    |   |   |
| Attachr  | ments                                              |            |         |      |      |   |        |   |     |   |       |   |    |   |   |
| M1       | Monitor mounting with monitor housing              |            |         |      |      |   |        |   |     |   |       |   |    |   |   |
| M2       | Monitor mounting with monitor mounting bracket     | t          |         |      |      |   |        |   |     |   |       |   |    |   |   |
| M3       | Monitor mounting without monitor housing/-mou      | nting brad | ket     |      |      |   |        |   |     |   |       |   |    |   |   |
| F1       | Footrest KBF/433                                   |            |         |      |      |   |        |   |     |   |       |   |    |   |   |
| Н        | Heater 2x2kW with ventilator                       |            |         |      |      |   |        |   |     |   |       |   |    |   |   |
| LK       | Plate for horizontal manual adjustment of contro   | units +/-  | 250mm   |      |      |   |        |   |     |   |       |   |    |   |   |
|          |                                                    |            |         |      |      |   |        |   |     |   |       |   |    |   |   |
| Driver   | seat                                               |            |         |      |      |   |        |   |     |   |       |   |    |   |   |
| KFS 11*  | * (Included in the delivery!)                      |            |         |      |      |   |        |   |     |   |       |   |    |   |   |
| KFS 9*   |                                                    |            |         |      |      |   |        |   |     |   |       |   |    |   |   |
| KFS 10*  | *                                                  |            |         |      |      |   |        |   |     |   |       |   |    |   |   |
| VEC 12*  | *                                                  |            |         |      |      |   |        |   |     |   |       |   |    |   |   |
| KFS 12*  |                                                    |            |         |      |      |   |        |   |     |   |       |   |    |   |   |