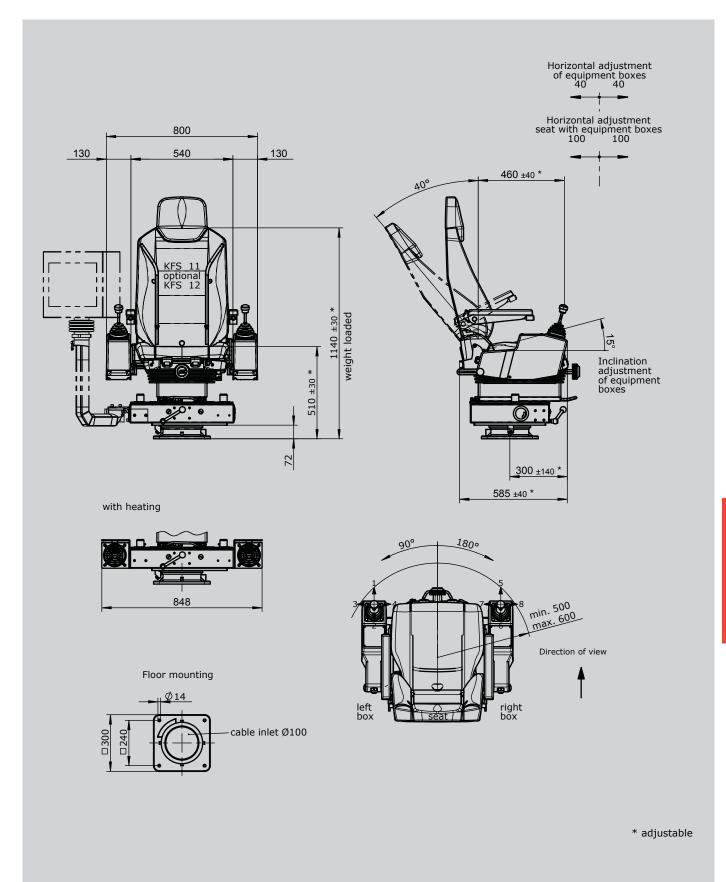

#### Equipment boxes:

The sheet steel equipment boxes are vertically and horizontally adjustable. The arrangement of the joysticks, indicators and control devices is customised according to customer specifications.

Cabling is carried out through a cross-member in the traverse.

(Terminal block)

#### Cross-member with swivel base:

The cover of the sheet steel cross-member including the driver's seat is forward foldable.

Thereby all wirings, terminals and bushings are easily accessible during commissioning and maintenance.

Swivel base has zero-clearance bearing and can be locked by a friction brake.