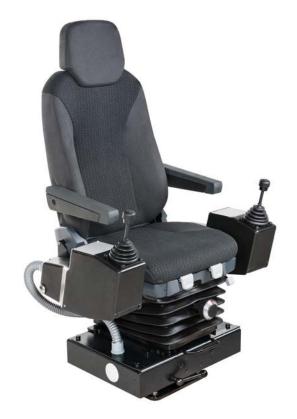

# KST 6 swiveling

The KST 6 is an ergonomically designed swiveling crane control chair which provides a high degree of comfort.

#### Equipment boxes:

The sheet steel equipment boxes are vertically and horizontally adjustable. The arrangement of the joysticks, indicators and control devices is customised according to customer specifications.

#### Driver seat:

As standard the KST 6 is fitted with a KFS 11 seat. The seat itself is fitted with a hydraulic vibration absorption system complete with weight adjustment to ensure that the comfort level is fitted with armrests and a headrest. There is the option to have the seat covered with air-permeable artificial leather.