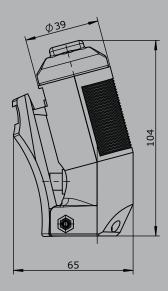

## Technical data

Operating temperature -40°C to +60°C

Degree of protection IP54

Contact complement 1,5A 24V DC13

2

В6 - 2D Κ - X Basic unit B6 Palm grip Digital actuating element Push button top W Rocker switch top T-0-T Rocker switch top R-0-T W Rocker switch top R-0-R K\* Lever switch \* Included with the delivery of palm grip B6! Special model