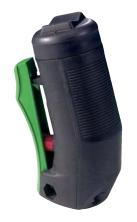

Example

The palm grip B6 has different equipment options for many requirements. It is compatible with our multi-axis controller or mounted on hydraulic drives. The palm grip has a highly flexible cable (4 respectively 8x0,25mm², 450mm long). The mounting piece can be supplied with a tapped hole M10 (standard) or M8.

X Special / customer specified

**B6**Edition:
Lever switch side
Rocker switch installed top

Edition: Lever switch side Push button top