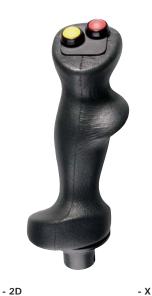

## Technical data

Operation temperature -40°C to +60°C

Degree of protection IP65

Contact complement 0,1A 24V DC13

Example

B14 - 2D - X

## Digital actuating element

D Push button KDA21 (0,1A 24V DC13)

Colour: red, black, yellow, green, blue, white, orange