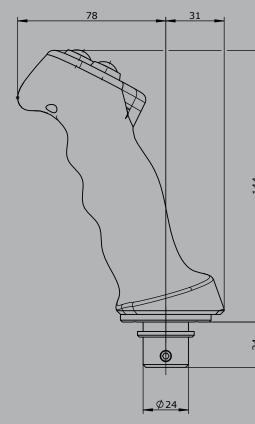

## Palm grip B14 / B15

The palm grip B14/B15 has different equipment options for many requirements. It is compatible with our multi-axis and single-axis controller or mounted on hydraulic drives.

The palm grip has a highly flexible single wire  $(0,1\text{mm}^2,450\text{mm} \log)$ . The mounting piece for the drive rod can be supplied with a tapped hole 12mm (standard) or 10mm.