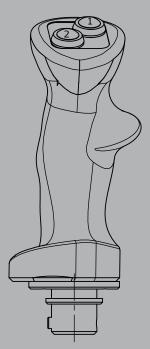

## Palm grip B14 / B15

The palm grip B14/B15 has different equipment options for many requirements. It is compatible with our multi-axis and single-axis controller or mounted on hydraulic drives.

The palm grip has a highly flexible single wire  $(0,1\text{mm}^2,450\text{mm} \log)$ . The mounting piece for the drive rod can be supplied with a tapped hole 12mm (standard) or 10mm.

## Special model

Basic unit

B14 Palm grip leftB15 Palm grip right

X Special / customer specified

**B14**Push button installed Pos. 1,2

**B15**Push button installed Pos. 1,2