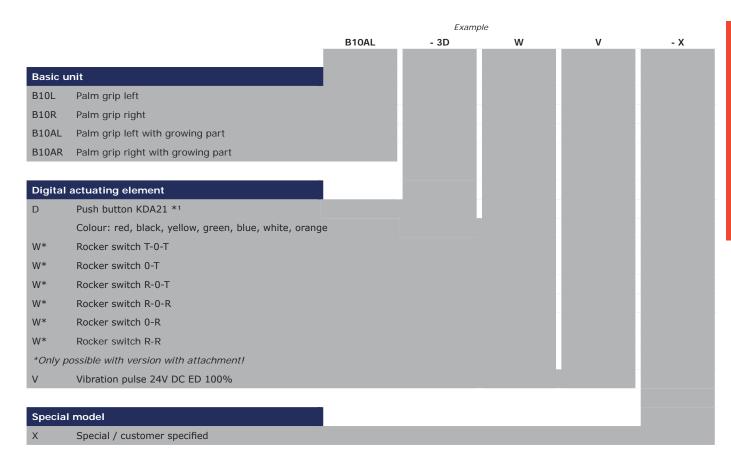

## Palm grip B10

The palm grip B10 has different equipment options for many requirements. It is compatible with our double-handle controller or mounted on hydraulic drives. The palm grip has a highly flexible single wire  $(0,1\text{mm}^2,450\text{mm long})$ . The mounting piece for the drive rod can be supplied with a tapped hole 10mm.

## **B10**

**B10A**Edition installed left:
Push button installed Pos. 1,2,3
Rocker switch

Edition installed right: Push button installed Pos. 4,5,6 Rocker switch

Technical details may vary based on configuration or application! Technical data subject to change without notice!