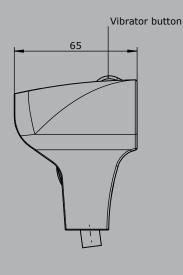

## Palm grip B10

The palm grip B10 has different equipment options for many requirements. It is compatible with our double-handle controller or mounted on hydraulic drives. The palm grip has a highly flexible single wire  $(0,1\text{mm}^2,450\text{mm long})$ . The mounting piece for the drive rod can be supplied with a tapped hole 10mm.