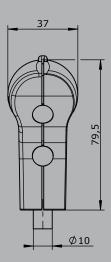

## Palm grip B10

The palm grip B10 has different equipment options for many requirements. It is compatible with our double-handle controller or mounted on hydraulic drives. The palm grip has a highly flexible single wire  $(0,1\text{mm}^2,450\text{mm long})$ . The mounting piece for the drive rod can be supplied with a tapped hole 10mm.