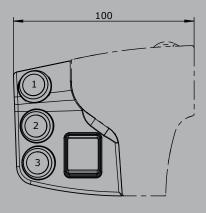

## **B10**

**B10A**Edition installed left:
Push button installed Pos. 1,2,3
Rocker switch

Edition installed right: Push button installed Pos. 4,5,6 Rocker switch

Technical details may vary based on configuration or application! Technical data subject to change without notice!