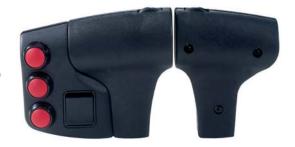

## Palm grip B10

The palm grip B10 has different equipment options for many requirements. It is compatible with our double-handle controller or mounted on hydraulic drives. The palm grip has a highly flexible single wire  $(0,1\text{mm}^2,450\text{mm long})$ . The mounting piece for the drive rod can be supplied with a tapped hole 10mm.

## **B10**

**B10A**Edition installed left:
Push button installed Pos. 1,2,3
Rocker switch

Edition installed right: Push button installed Pos. 4,5,6 Rocker switch

Technical details may vary based on configuration or application! Technical data subject to change without notice!