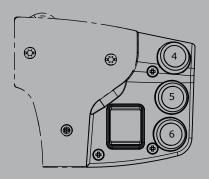

## **B10**

**B10A**Edition installed left:
Push button installed Pos. 1,2,3
Rocker switch

Edition installed right: Push button installed Pos. 4,5,6 Rocker switch

Technical details may vary based on configuration or application! Technical data subject to change without notice!